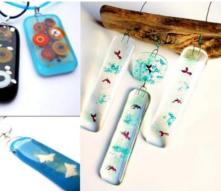

#### **Full Fused Jewellery**

## Chimes + Keyring

Candle / Soap dish

Tack Fused Jewellery + Plaque

Glass Icicles

Fused Hearts etc...

**Outlines /Snowflakes** 