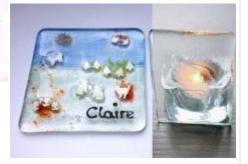

ring your own. Having a design idea saves time.

**POSTAGE FOR FUSED GLASS:** It is advisable to collect your delicate glass after it has been fired, usually in 1 week. Although I pack it well, I'm not liable for loss/damage in the post. Many items fit into a 'small parcel' size, (approx. £3.50 'Tracked 48') Jewellery fits in a 'large letter'.

#### Cancellations

Please double check your diary. Workshops require pre-planning, ordering supplies, tools, booking time, and leaflets. There's an 8 week full refund policy. Thank you for understanding and supporting my small business.

#### **Fused Glass Classes**





#### **Full Fused Jewellery**



## Chimes + Keyring



Candle / Soap dish





Tack Fused Jewellery + Plaque



Glass Icicles



Fused Hearts etc...



**Outlines /Snowflakes** 



# Coasters / Tealight



#### **Glass Flowers**



**Festive Shapes** 

2.5 hour sessions. Prices from £33

Chrissy Webster Mosaic & Craft Tel. 07761 841382 chrissycrafty@gmail.com www.craft-class-lancs.co.uk

#### **Mosaic Classes**







Garden Sun Catcher





**Stepping Stone** 



Hand-formed Garden Shape (full-day)



**Garden Slate Mosaic** 



Garden plaque



#### **Stained Glass Mosaic**



**Heavenly Creatures** 



**Mosaic Pendants** 



**Swirly Bling Mosaic** 



Summer Sun Catcher



Crash Glass

### **Other Classes**



Copper Foiling Extended Session





**Needle Felted Landscapes** 













Jewellery

Wool, mosaic, wire wrap or fused glass. Also available as a series of evening classes